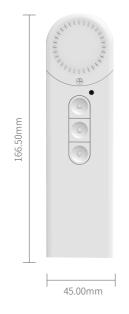

#### **Dimensions**

# Technical parameter

| Item code | Torque (Kg)<br>(N.m) | Output speed<br>(rpm) | Max turns<br>(turn) | Rated<br>consumption<br>(W) | Rated voltage<br>(V) | Rated current<br>(A) | Product<br>dimension<br>(mm) | IP index<br>(IP) | Max lifting<br>weight<br>(Kg) | battery lasting<br>time |
|-----------|----------------------|-----------------------|---------------------|-----------------------------|----------------------|----------------------|------------------------------|------------------|-------------------------------|-------------------------|
| WSQMA     | 0.6                  | 40                    | ∞                   | 6                           | 5                    | 1.2                  | 166.5*45*45.8                | 20               | 4                             | 3months                 |