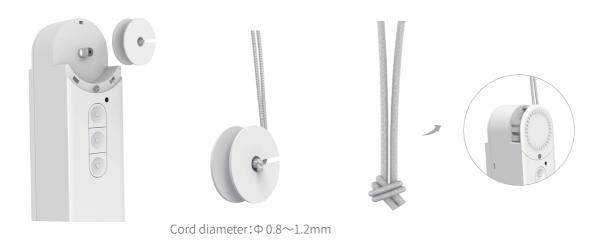

ted<br>consumption<br>(W) | Rated voltage<br>(V) | Rated current<br>(A) | Product<br>dimension<br>(mm) | IP index<br>(IP) | Max lifting<br>weight<br>(Kg) | battery lasting<br>time |
|-----------|----------------------|-----------------------|---------------------|-----------------------------|----------------------|----------------------|------------------------------|------------------|-------------------------------|-------------------------|
| WSQMA     | 0.6                  | 40                    | ∞                   | 6                           | 5                    | 1.2                  | 166.5*45*45.8                | 20               | 4                             | 3months                 |

# Structure display



#### **Dimensions**







### **Bead/Cord Compability**





### Installation