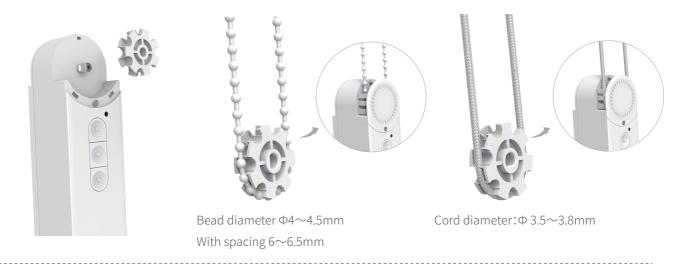

Rated<br>consumption<br>(W) | Rated voltage<br>(V) | Rated current<br>(A) | Product<br>dimension<br>(mm) | IP index<br>(IP) | Max lifting<br>weight<br>(Kg) | battery lasting<br>time |
|-----------|----------------------|-----------------------|---------------------|-----------------------------|----------------------|----------------------|------------------------------|------------------|-------------------------------|-------------------------|
| WSQMA     | 0.6                  | 40                    | ∞                   | 6                           | 5                    | 1.2                  | 166.5*45*45.8                | 20               | 4                             | 3months                 |

# Structure display



#### **Dimensions**







### **Bead/Cord Compability**





### Installation