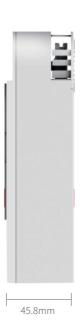

#### **Dimensions**

# Technical parameter

| Item code | Torque (Kg)<br>(N.m) | Output speed<br>(rpm) | Max turns<br>(turn) | Rated<br>consumption<br>(W) | Rated voltage<br>(V) | Rated current<br>(A) | Product<br>dimension<br>(mm) | IP index<br>(IP) | Max lifting<br>weight<br>(Kg) | battery lasting<br>time |
|-----------|----------------------|-----------------------|---------------------|-----------------------------|----------------------|----------------------|------------------------------|------------------|-------------------------------|-------------------------|
| WSQMA     | 0.6                  | 40                    | ∞                   | 6                           | 5                    | 1.2                  | 166.5*45*45.8                | 20               | 4                             | 3months                 |