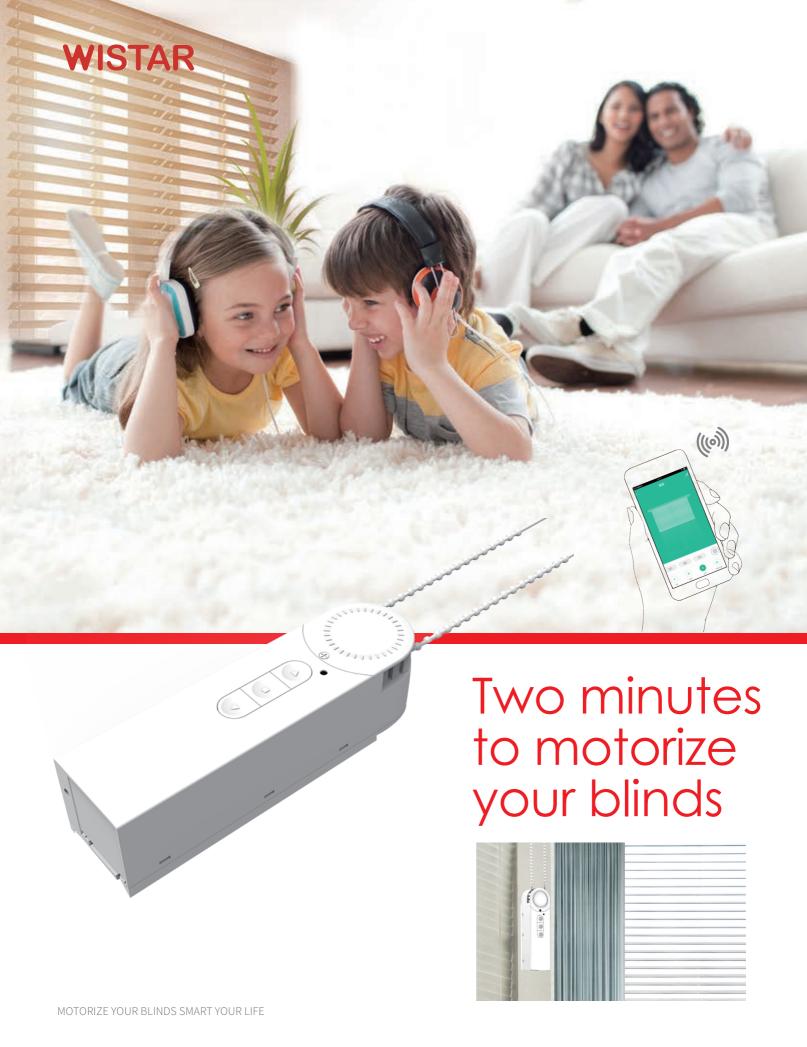

#### **Features**

- Unique humanized design of clamp-proof makes it safer to use
- Bluetooth or button control
- Low-power loss chipset,longer standby time
- Electronic limit,limit can be set through motor button quickly
- Can easily change between Step by step function and continuously moving function
- Change the running direction quickly
- 3rd intermediate limit position
- Save limits when power off.
- Powered by four cells of AA batteries or by adapter(DC5V ,1.5A)