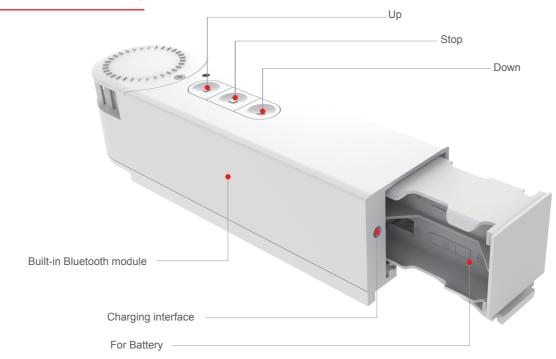

g)<br>(N.m) | Output speed<br>(rpm) | Max turns<br>(turn) | Rated<br>consumption<br>(W) | Rated voltage<br>(V) | Rated current<br>(A) | Product<br>dimension<br>(mm) | IP index<br>(IP) | Max lifting<br>weight<br>(Kg) | battery lasting<br>time |
|-----------|----------------------|-----------------------|---------------------|-----------------------------|----------------------|----------------------|------------------------------|------------------|-------------------------------|-------------------------|
| WSQMA     | 0.6                  | 40                    | ∞                   | 6                           | 5                    | 1.2                  | 166.5*45*45.8                | 20               | 4                             | 3months                 |

# Structure display



#### **Dimensions**







### **Bead/Cord Compability**





### Installation