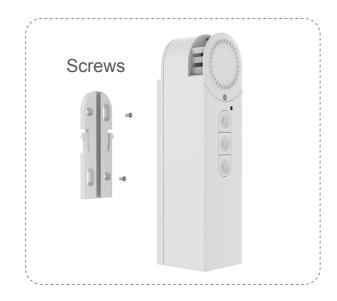

r>(W) | Rated voltage<br>(V) | Rated current<br>(A) | Product<br>dimension<br>(mm) | IP index<br>(IP) | Max lifting<br>weight<br>(Kg) | battery lasting<br>time |
|-----------|----------------------|-----------------------|---------------------|-----------------------------|----------------------|----------------------|------------------------------|------------------|-------------------------------|-------------------------|
| WSQMA     | 0.6                  | 40                    | ∞                   | 6                           | 5                    | 1.2                  | 166.5*45*45.8                | 20               | 4                             | 3months                 |

# Structure display



#### **Dimensions**







### **Bead/Cord Compability**





### Installation